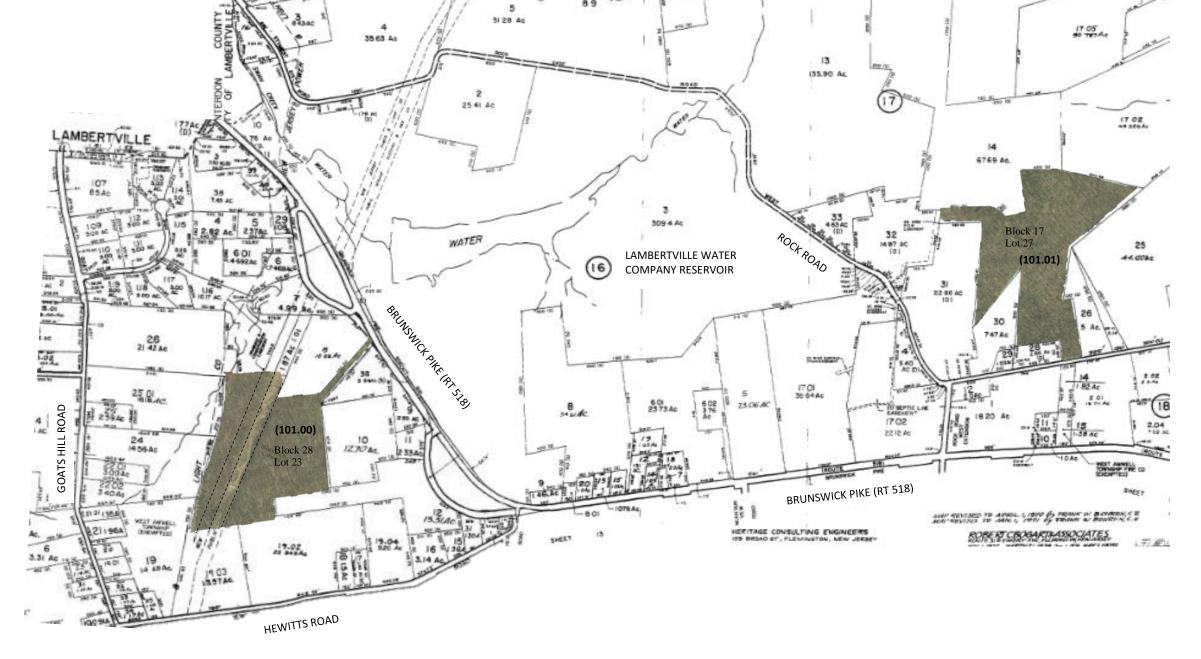

| PETERSON / LAUDERDALE                                                                                 |                                                      |       |              |                                                                       |    | Revised 1/18/2022    |                                 |  |
|-------------------------------------------------------------------------------------------------------|------------------------------------------------------|-------|--------------|-----------------------------------------------------------------------|----|----------------------|---------------------------------|--|
| MAP # 101                                                                                             |                                                      |       |              |                                                                       |    |                      |                                 |  |
| BLOCK &                                                                                               |                                                      |       |              |                                                                       |    |                      |                                 |  |
| LOCATION AND DESCRIPTION                                                                              | ZONING                                               | ACRES | LOT          | CURRENT INFORMATION                                                   | F  | R.E TAXES            | MISC. AVAILABLE                 |  |
| West Amwell Township<br>(Hunterdon County)                                                            | SRPD - Sourland Regional Planning District           | 76.15 | Total        |                                                                       | \$ | <b>175.78</b><br>FLA | X_TITLE INSURANCE               |  |
| 414' of frontage on Route 518 and Rock Road.<br>Lambertville, 1 mile; Hopewell & Pennington, 8 miles; | Min. Lot Size: 8 Acres Min. Building Area: 4 Acres   | 36.15 | B 28<br>L 23 | Peterson (101.00) Owner: Thompson South LLC                           | \$ | 84.55                | X_PERIMETER SURVEY              |  |
| Princeton & Trenton, 20 miles; Philly, 40 miles;<br>NYC, 70 miles.                                    | 350' Frontage<br>150' Front Yard                     |       |              | has a good soil log, perc test (2003) and a bldg permit for a single- |    |                      | X_TOPO SURVEY                   |  |
|                                                                                                       | 60' Side Yard<br>150' Rear Yard                      |       |              | family home.                                                          | \$ | 91.23                | _ARIEL PHOTO                    |  |
|                                                                                                       | 10% max. lot cvg.<br>2.5 Stories/ 35' max. bldg hgt. | 40.00 | B 17         | Lauderdale (101.01)                                                   |    |                      | X_SKETCH PLATS                  |  |
|                                                                                                       |                                                      |       | L 27         | Owner: The Estate of W Bryce Thompson IV subject to building permit   |    |                      | X_SOIL & PERC. TESTS            |  |
| Additional 256 acres available nearby; see Map #100                                                   |                                                      |       |              | for a single-family home zoned R-2                                    |    |                      | _SUBDIVISION MAPS               |  |
|                                                                                                       |                                                      |       |              |                                                                       |    |                      | X_SOIL SURVEY                   |  |
|                                                                                                       |                                                      |       |              |                                                                       |    |                      | _WETLANDS INFO<br>AND/OR REPORT |  |
|                                                                                                       |                                                      |       |              |                                                                       |    |                      |                                 |  |
|                                                                                                       |                                                      |       |              |                                                                       |    |                      |                                 |  |
|                                                                                                       |                                                      |       |              |                                                                       |    |                      |                                 |  |
|                                                                                                       |                                                      |       |              |                                                                       |    |                      |                                 |  |
|                                                                                                       |                                                      |       |              |                                                                       | Г  | Thompson             | Management LLC                  |  |